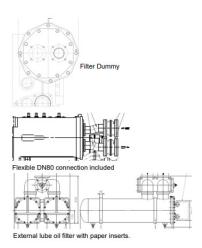

MAN ES has designed and released an insert, replacing the existing built-in backflushing filter with a "filter dummy". This device will lead the oil flow through an external filter cartridge with exchangeable paper filter

### Scope of supply

- Installation of the new "filter dummy"
- Fitting of external filter
- Piping from the engine to wherever the external filter is installed
- Piping and fitting of the external filter can be done during normal operaton.
  This means that the vessel will only be out of service for a few hours, while replacing the existing filter with the "filter dummy" and connecting the piping.
- Piping is not included and is a shipyard/piping workshop task.