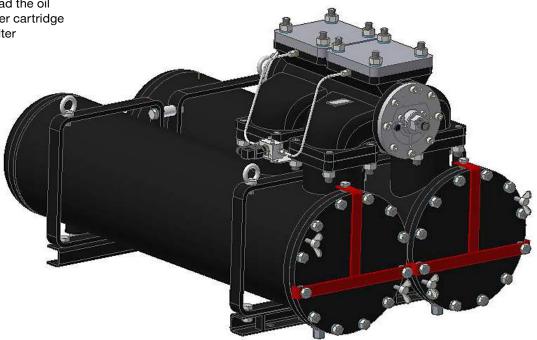

# External exchangeable lube oil filter

## **MAN PrimeServ**

Several vessel owners have requested a solution for exchangeable filtration for their lubrication system. The paper filter elements will last longer if the separator is in operation, but the system will allow the existing lube oil separator to be out of service.

MAN ES has designed and released an insert, replacing the existing built-in backflushing filter with a "filter dummy". This device will lead the oil flow through an external filter cartridge with exchangeable paper filter