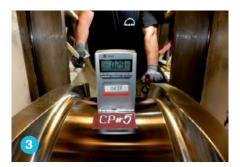

# In-situ machining and polishing

The MAN PrimeServ on-site recovery team will get your engine back in operation on time, on spec and meeting all applicable certifications. We have years of experience with in-situ machining and polishing crankpin journals. Our comprehensive range of specialized tools allows us to handle marine propulsion and power units as well as industrial power applications of any size and type.

Services we perform worldwide on a daily basis include the following.

Radius/fillet rectification

- Journal machining using an orbital lathe
- Testing hardness and heat cracks
- Superfinishing to restore the surface condition.
- Hand polishing and blue marking ensures on-spec geometry and contact surface
- The journal is restored to its original condition, and customized bearings are installed for unrestricted operation