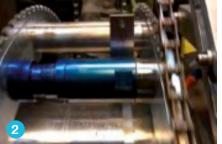

# In-situ machining and polishing

The MAN PrimeServ on-site recovery team will get your engine back in operation on time, on spec and meeting all applicable certifications. We have years of experience with in-situ machining and polishing crankpin journals. Our comprehensive range of specialized tools allows us to handle marine propulsion and power units as well as industrial power applications of any size and type.

Services we perform worldwide on a daily basis include the following.

Radius/fillet rectification

- Journal machining using an orbital lathe
- Testing hardness and heat cracks
- Superfinishing to restore the surface condition.
- Hand polishing and blue marking ensures on-spec geometry and contact surface
- The journal is restored to its original condition, and customized bearings are installed for unrestricted operation