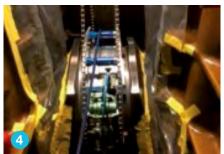

# Crankpin recovery

# In-situ machining and polishing

The MAN PrimeServ on-site recovery team will get your engine back in operation on time, on spec and meeting all applicable certifications. We have years of experience with in-situ machining and polishing crankpin journals. Our comprehensive range of specialized tools allows us to handle marine propulsion and power units as well as industrial power applications of any size and type.

Services we perform worldwide on a daily basis include the following.

Radius/fillet rectification

- Journal machining using an orbital lathe
- Testing hardness and heat cracks
- Superfinishing to restore the surface condition.
- Hand polishing and blue marking ensures on-spec geometry and contact surface
- The journal is restored to its original condition, and customized bearings are installed for unrestricted operation