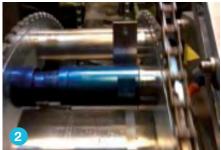

# Crankpin recovery

# In-situ machining and polishing

The MAN PrimeServ on-site recovery team will get your engine back in operation on time, on spec and meeting all applicable certifications. We have years of experience with in-situ machining and polishing crankpin journals. Our comprehensive range of specialized tools allows us to handle marine propulsion and power units as well as industrial power applications of any size and type.

Services we perform worldwide on a daily basis include the following.

Radius/fillet rectification

- Journal machining using an orbital lathe
- Testing hardness and heat cracks
- Superfinishing to restore the surface condition.
- Hand polishing and blue marking ensures on-spec geometry and contact surface
- The journal is restored to its original condition, and customized bearings are installed for unrestricted operation