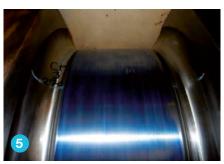

# Crankpin recovery

# In-situ machining and polishing

The MAN PrimeServ on-site recovery team will get your engine back in operation on time, on spec and meeting all applicable certifications. We have years of experience with in-situ machining and polishing crankpin journals. Our comprehensive range of specialized tools allows us to handle marine propulsion and power units as well as industrial power applications of any size and type.

Services we perform worldwide on a daily basis include the following.

Radius/fillet rectification

- Journal machining using an orbital lathe
- Testing hardness and heat cracks
- Superfinishing to restore the surface condition.
- Hand polishing and blue marking ensures on-spec geometry and contact surface
- The journal is restored to its original condition, and customized bearings are installed for unrestricted operation