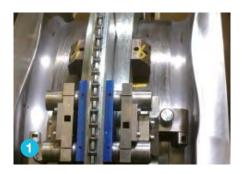

# Crankpin recovery

# In-situ machining and polishing

The MAN PrimeServ on-site recovery team will get your engine back in operation on time, on spec and meeting all applicable certifications. We have years of experience with in-situ machining and polishing crankpin journals. Our comprehensive range of specialized tools allows us to handle marine propulsion and power units as well as industrial power applications of any size and type.

Services we perform worldwide on a daily basis include the following.

Radius/fillet rectification

- Journal machining using an orbital lathe
- Testing hardness and heat cracks
- Superfinishing to restore the surface condition.
- Hand polishing and blue marking ensures on-spec geometry and contact surface
- The journal is restored to its original condition, and customized bearings are installed for unrestricted operation