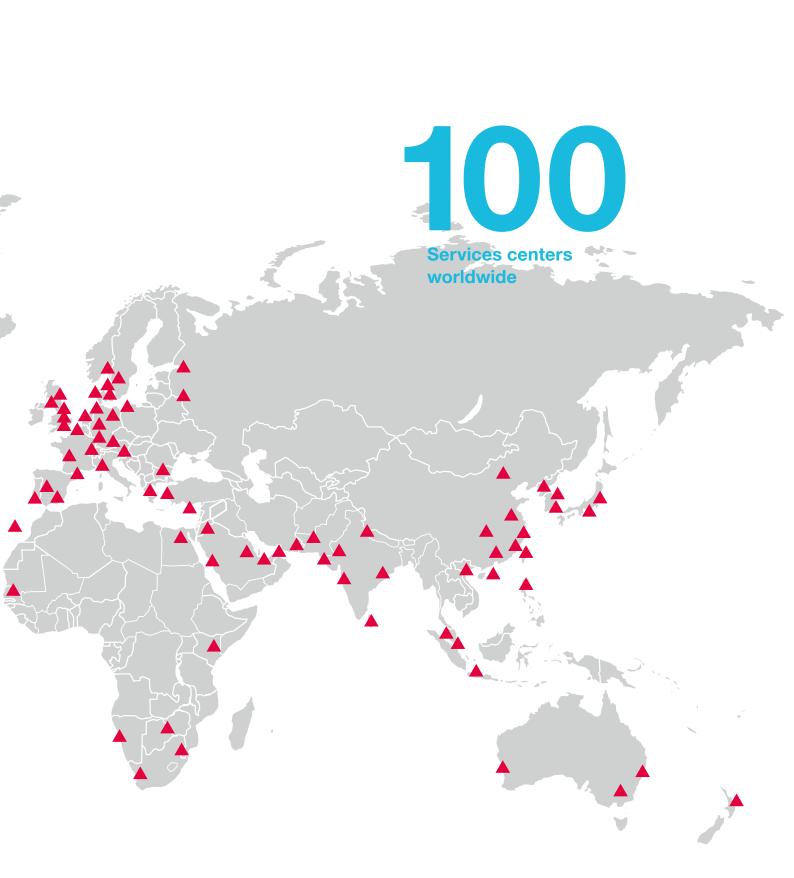

## MAN PrimeServ Service with passion

hours a day

days a year

665

MAN PrimeServ is the dedicated MAN Energy Solutions service brand. Via a network of over 100 service centers worldwide, MAN PrimeServ provides 24/7 service across the globe. Our range of services includes technical support, consulting and OEM spares, as well as maintenance, repair and individualized service plans like our PMC, Propeller Maintenance Contept.