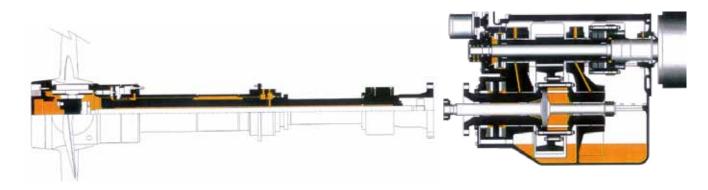

### **Tailored to your operational needs**

VB propeller with servo in gearbox (above)

VB/VSA propeller with servo in shaftline (left)

The extent of our service and scope of inspections are performed according to MAN Energy Solutions' accumulated experience and durability recommendations to the classification societies.

#### Hydrodynamic

Blade surface, possible cavitation marks or impact damages. Blade shape, via 3-point geometrical measurements.

#### Mechanical

Clearance measurements of propeller hub, blade feet and pitch control head. Exchange of blade seals.

#### Hydraulic and pitch control

Check of gearbox or shaft servo-oil system and stern tube sealing. Performance test of the pitch control, and re-adjustment pitch control movement.