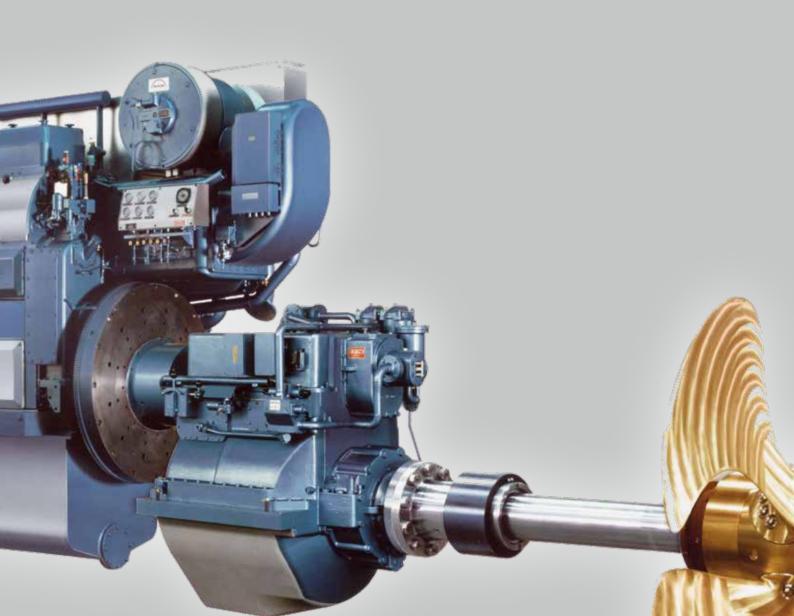

### **Tailored to your operational needs**

VB propeller with servo in gearbox (above)

VB/VSA propeller with servo in shaftline (left)

The extent of our service and scope of inspections are performed according to MAN Energy Solutions' accumulated experience and durability recommendations to the classification societies.