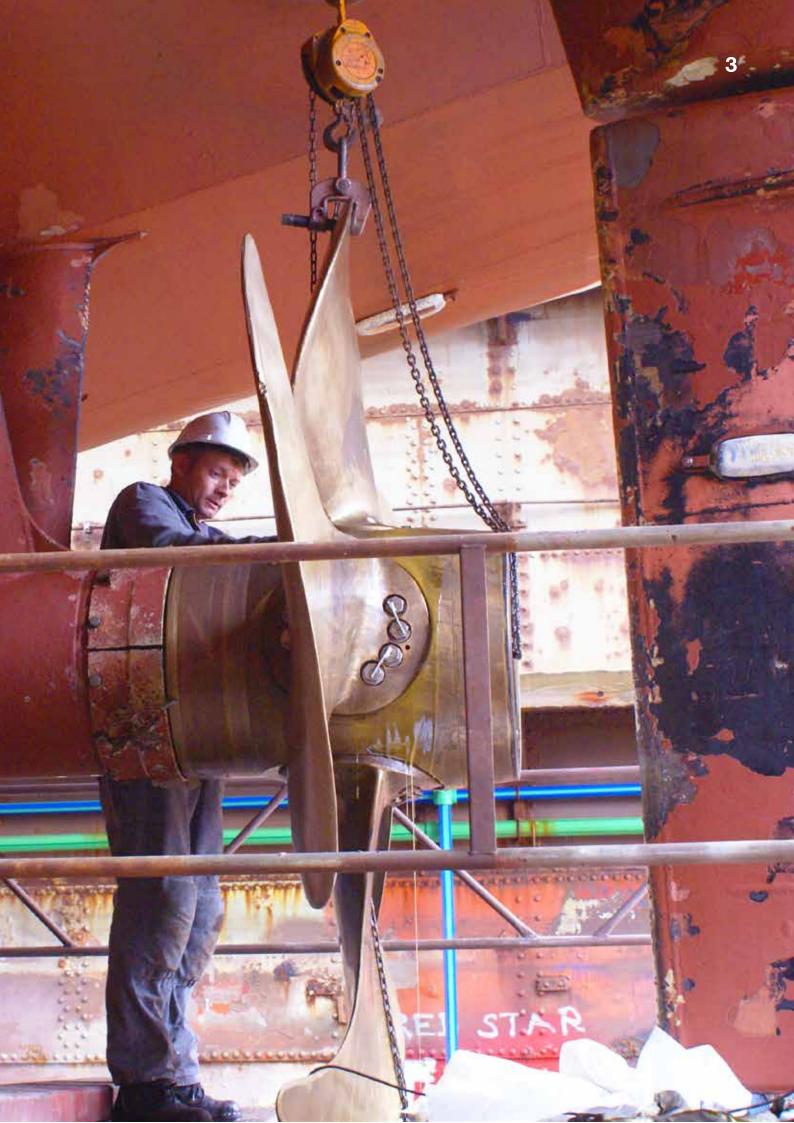

### **Tailored to your operational needs**

VB propeller with servo in gearbox (above)

VB/VSA propeller with servo in shaftline (left)

The extent of our service and scope of inspections are performed according to MAN Energy Solutions' accumulated experience and durability recommendations to the classification societies.