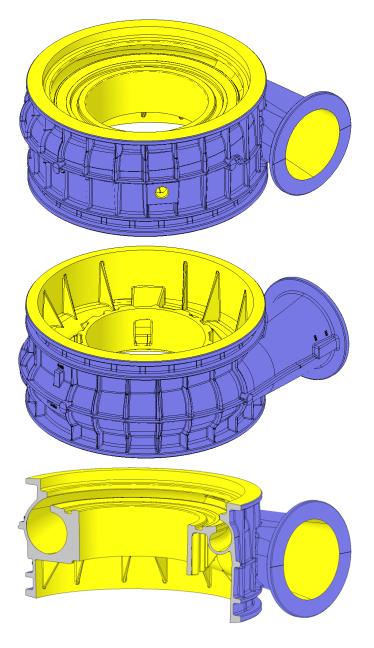

#### Bearing casing of the type TCR

#### Legend:

Area to be coated with coating system G3 according to AN 410 Part 1.1 or according to AN 400 Part 2 in case of purchased parts.

Area does not need to be coated.

Overspray is allowed.

Area may be coated with coating system G3, if the surface preparation, the coating according to AN 410 Part 1.1 or rather AN 200 Part 2 as well as the checking of the coat can be realized by a reliable process.