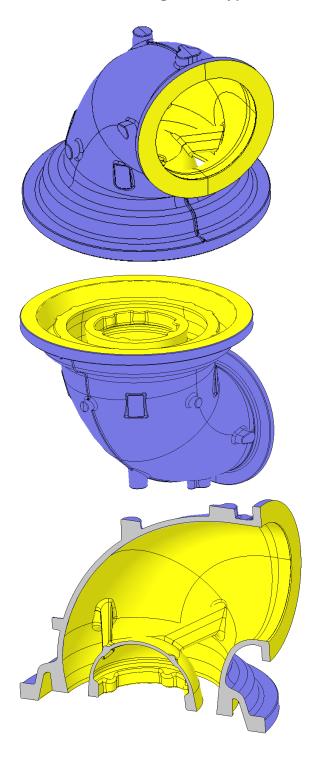

## Annex D of AN 410 Part 1.1 Annex 3 of AN 400 Part 2

Example pictures for coating of turbocharger components

#### Turbine inlet casing of the type TCA