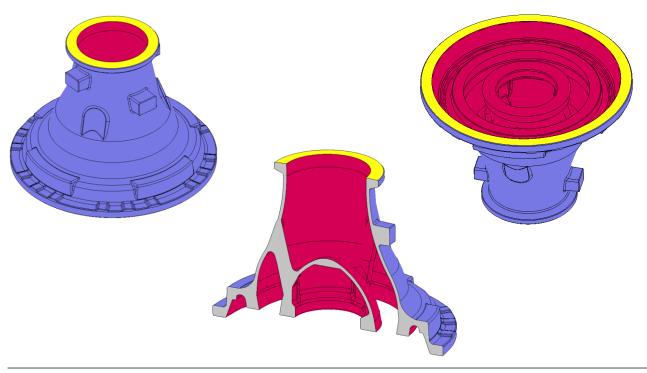

## Annex D of AN 410 Part 1.1 Annex 3 of AN 400 Part 2

Example pictures for coating of turbocharger components

#### Turbine inlet casing of the type TCR