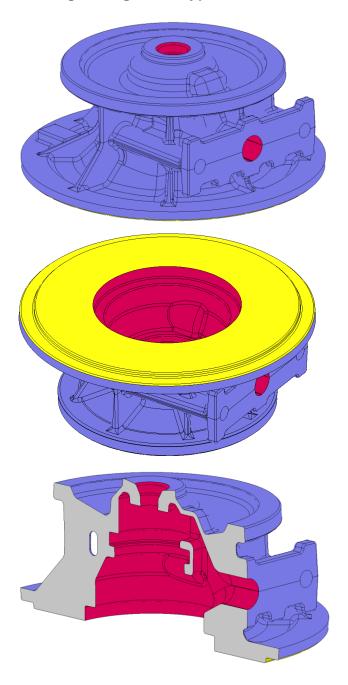

the type TCA VTA







## Annex D of AN 410 Part 1.1 Annex 3 of AN 400 Part 2

Example pictures for coating of turbocharger components

Turbine inlet casing of the type TCT





## Annex D of AN 410 Part 1.1 Annex 3 of AN 400 Part 2

Example pictures for coating of turbocharger components

Turbine outlet casing of the type TCR





## Annex D of AN 410 Part 1.1 Annex 3 of AN 400 Part 2

Example pictures for coating of turbocharger components

Turbine outlet casing of the type TCA







## Annex D of AN 410 Part 1.1 Annex 3 of AN 400 Part 2

Example pictures for coating of turbocharger components

Turbine outlet casing of the type TCT





## Annex D of AN 410 Part 1.1 Annex 3 of AN 400 Part 2

Example pictures for coating of turbocharger components

#### Bearing casing of the type TCR





## Annex D of AN 410 Part 1.1 Annex 3 of AN 400 Part 2

Example pictures for coating of turbocharger components

#### Bearing casing of the type TCA





## Annex D of AN 410 Part 1.1 Annex 3 of AN 400 Part 2

Example pictures for coating of turbocharger components

**Bearing casing of the type TCT** 





## Annex D of AN 410 Part 1.1 Annex 3 of AN 400 Part 2

Example pictures for coating of turbocharger components

#### Compressor casing of the type TCR





## Annex D of AN 410 Part 1.1 Annex 3 of AN 400 Part 2

Example pictures for coating of turbocharger components

Compressor casing of the type TCA





## Annex D of AN 410 Part 1.1 Annex 3 of AN 400 Part 2

Example pictures for coating of turbocharger components

#### Compressor casing of the type TCT