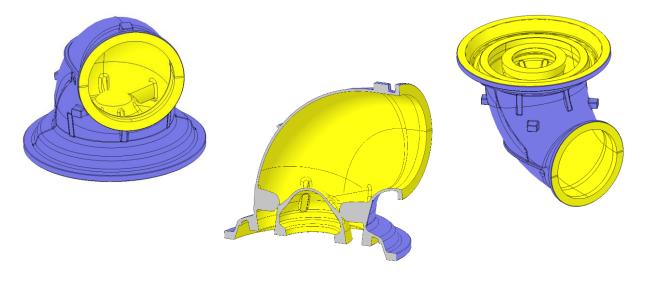

#### Turbine inlet casing of the type TCA

#### Legend:

Area to be coated with coating system G3 according to AN 410 Part 1.1 or according to AN 400 Part 2 in case of purchased parts.

Area does not need to be coated.

Overspray is allowed.

Area may be coated with coating system G3, if the surface preparation, the coating according to AN 410 Part 1.1 or rather AN 200 Part 2 as well as the checking of the coat can be realized by a reliable process.