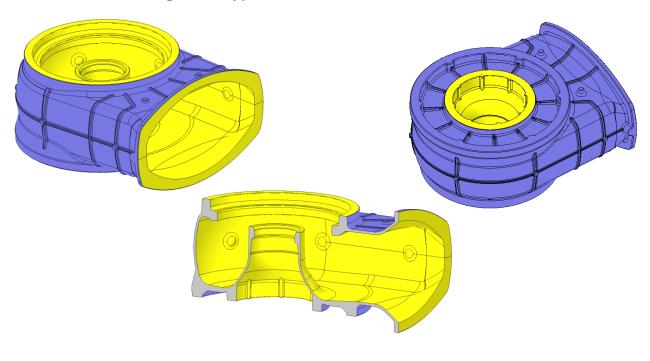

## Annex D of AN 410 Part 1.1 Annex 3 of AN 400 Part 2

Example pictures for coating of turbocharger components

#### Bearing casing of the type TCR