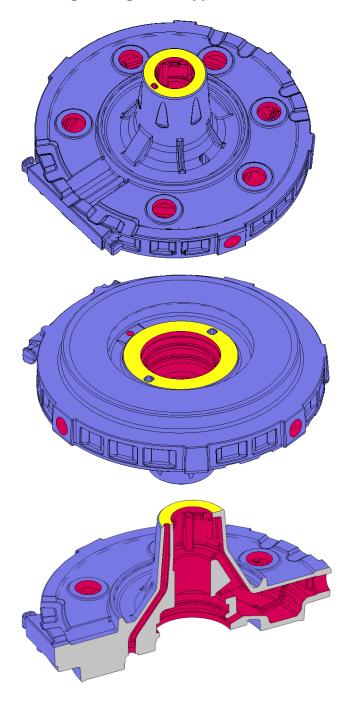

## Annex D of AN 410 Part 1.1 Annex 3 of AN 400 Part 2

Example pictures for coating of turbocharger components

Compressor casing of the type TCA