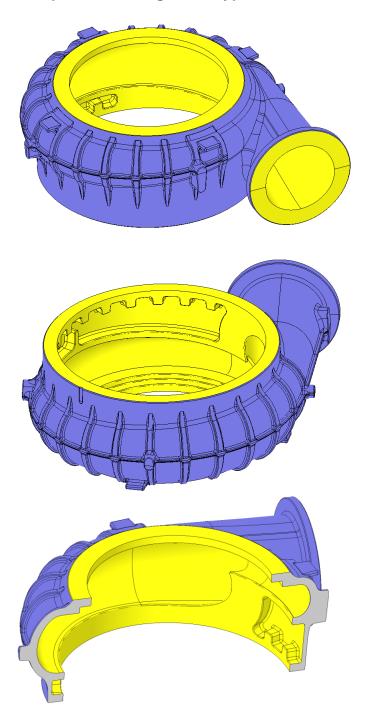

#### Compressor casing of the type TCR

#### Legend:

Area to be coated with coating system G3 according to AN 410 Part 1.1 or according to AN 400 Part 2 in case of purchased parts.

Area does not need to be coated.

Overspray is allowed.

Area may be coated with coating system G3, if the surface preparation, the coating according to AN 410 Part 1.1 or rather AN 200 Part 2 as well as the checking of the coat can be realized by a reliable process.