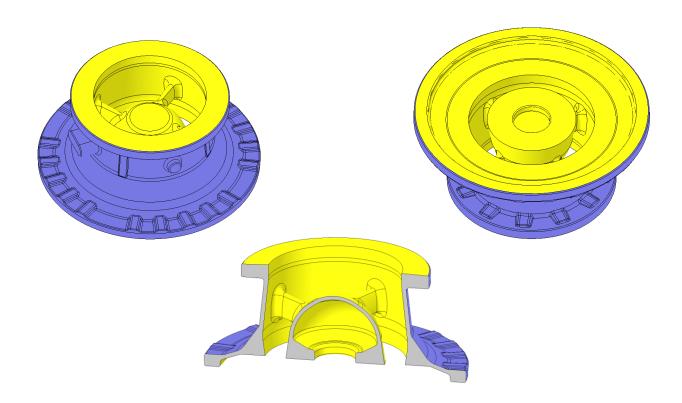

## Annex D of AN 410 Part 1.1 Annex 3 of AN 400 Part 2

Example pictures for coating of turbocharger components

Turbine inlet casing of the type TCA VTA

#### Legend:

Area to be coated with coating system G3 according to AN 410 Part 1.1 or according to AN 400 Part 2 in case of purchased parts.

Area does not need to be coated.

Overspray is allowed.

Area may be coated with coating system G3, if the surface preparation, the coating according to AN 410 Part 1.1 or rather AN 200 Part 2 as well as the checking of the coat can be realized by a reliable process.