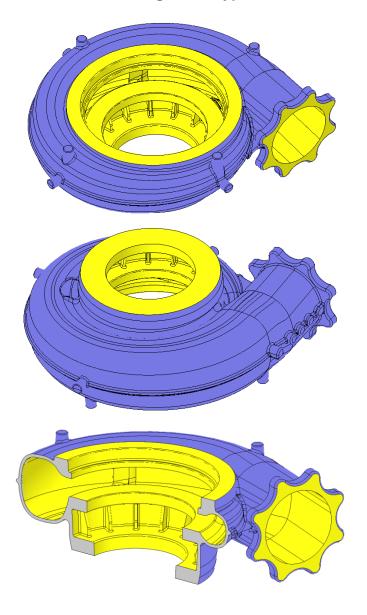

#### Turbine inlet casing of the type TCR

#### Legend:

Area to be coated with coating system G3 according to AN 410 Part 1.1 or according to AN 400 Part 2 in case of purchased parts.

Area does not need to be coated.

Overspray is allowed.

Area may be coated with coating system G3, if the surface preparation, the coating according to AN 410 Part 1.1 or rather AN 200 Part 2 as well as the checking of the coat can be realized by a reliable process.