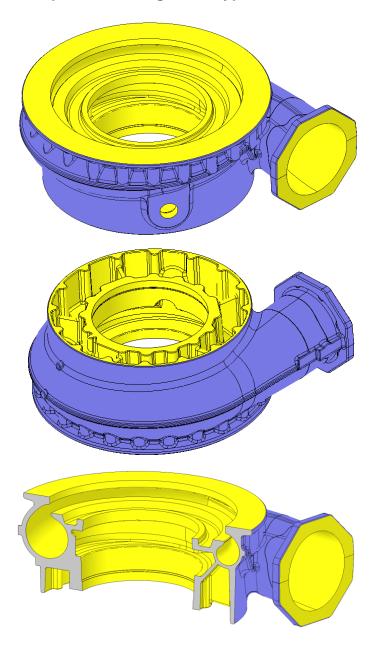

## Annex D of AN 410 Part 1.1 Annex 3 of AN 400 Part 2

Example pictures for coating of turbocharger components

Turbine outlet casing of the type TCR

#### Legend:

Area to be coated with coating system G3 according to AN 410 Part 1.1 or according to AN 400 Part 2 in case of purchased parts.

Area does not need to be coated.

Overspray is allowed.

Area may be coated with coating system G3, if the surface preparation, the coating according to AN 410 Part 1.1 or rather AN 200 Part 2 as well as the checking of the coat can be realized by a reliable process.