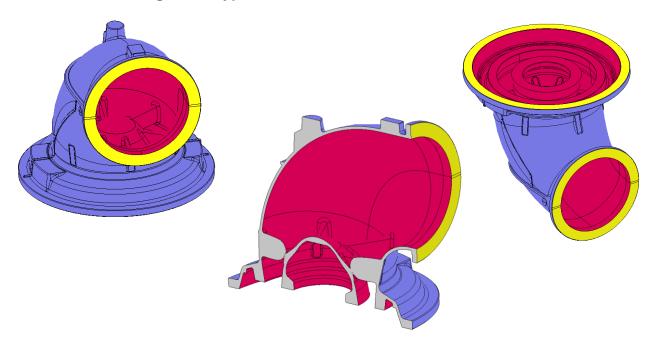

## Annex D of AN 410 Part 1.1 Annex 3 of AN 400 Part 2

Example pictures for coating of turbocharger components

Turbine inlet casing of the type TCT

#### Legend:

Area to be coated with coating system G3 according to AN 410 Part 1.1 or according to AN 400 Part 2 in case of purchased parts.

Area does not need to be coated.

Overspray is allowed.

Area may be coated with coating system G3, if the surface preparation, the coating according to AN 410 Part 1.1 or rather AN 200 Part 2 as well as the checking of the coat can be realized by a reliable process.