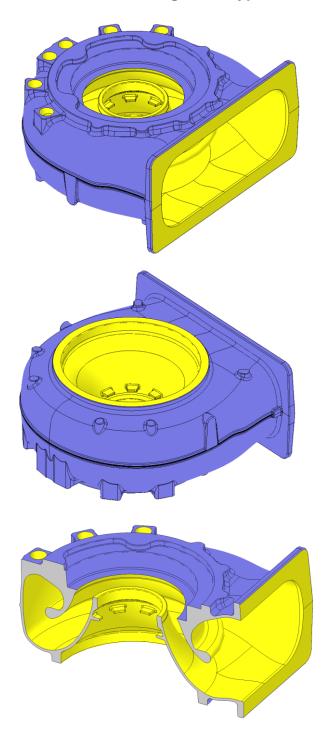

e type TCA







## Annex D of AN 410 Part 1.1 Annex 3 of AN 400 Part 2

Example pictures for coating of turbocharger components

Turbine inlet casing of the type TCA VTA







## Annex D of AN 410 Part 1.1 Annex 3 of AN 400 Part 2

Example pictures for coating of turbocharger components

Turbine inlet casing of the type TCT





## Annex D of AN 410 Part 1.1 Annex 3 of AN 400 Part 2

Example pictures for coating of turbocharger components

Turbine outlet casing of the type TCR





## Annex D of AN 410 Part 1.1 Annex 3 of AN 400 Part 2

Example pictures for coating of turbocharger components

Turbine outlet casing of the type TCA







## Annex D of AN 410 Part 1.1 Annex 3 of AN 400 Part 2

Example pictures for coating of turbocharger components

Turbine outlet casing of the type TCT





## Annex D of AN 410 Part 1.1 Annex 3 of AN 400 Part 2

Example pictures for coating of turbocharger components

#### Bearing casing of the type TCR





## Annex D of AN 410 Part 1.1 Annex 3 of AN 400 Part 2

Example pictures for coating of turbocharger components

#### Bearing casing of the type TCA





## Annex D of AN 410 Part 1.1 Annex 3 of AN 400 Part 2

Example pictures for coating of turbocharger components

**Bearing casing of the type TCT** 





## Annex D of AN 410 Part 1.1 Annex 3 of AN 400 Part 2

Example pictures for coating of turbocharger components

#### Compressor casing of the type TCR





## Annex D of AN 410 Part 1.1 Annex 3 of AN 400 Part 2

Example pictures for coating of turbocharger components

Compressor casing of the type TCA





## Annex D of AN 410 Part