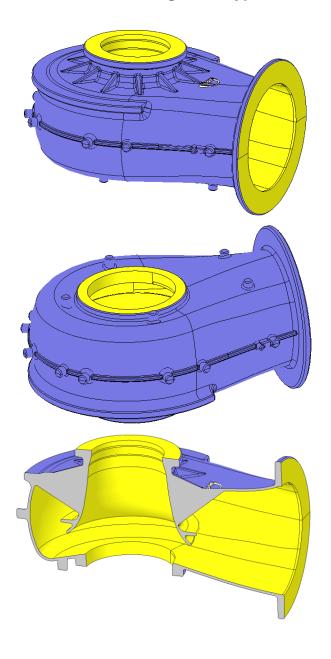

## Annex D of AN 410 Part 1.1 Annex 3 of AN 400 Part 2

Example pictures for coating of turbocharger components

Turbine outlet casing of the type TCR

## Annex D of AN 410 Part 1.1 Annex 3 of AN 400 Part 2

Example pictures for coating of turbocharger components

Turbine outlet casing of the type TCA