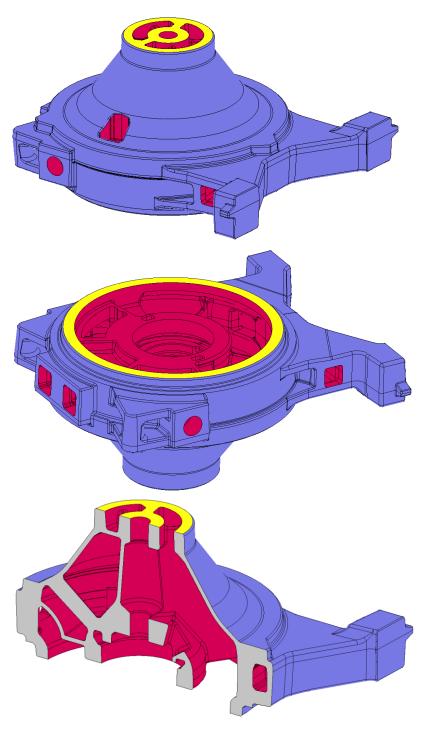

#### Turbine inlet casing of the type TCR

#### Legend:

Area to be coated with coating system G3 according to AN 410 Part 1.1 or according to AN 400 Part 2 in case of purchased parts.

Area does not need to be coated.

Overspray is allowed.

Area may be coated with coating system G3, if the surface preparation, the coating according to AN 410 Part 1.1 or rather AN 200 Part 2 as well as the checking of the coat can be realized by a reliable process.