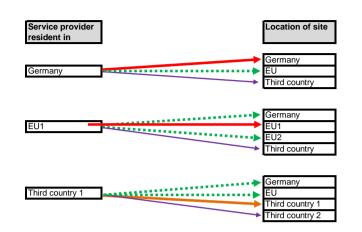

## 2. Services

MAN Energy Solutions purchases services from a service provider (property service) N.B.: not manpower services!

- Supplier's invoice with respective local VAT and showing the respective local VAT ID number Supplier's invoice excluding VAT (property site decisive; reverse charge); MAN ES must give the service provider the VAT ID number of the site country (exception: if local VAT registration of the service provider in the site country: invoice with respective local VAT) Supplier's invoice with respective local VAT
- Supplier's invoice excluding VAT (property site decisive, reverse charge) (exception: if local VAT registration of the service provider in the site country: invoice with respective local VAT)