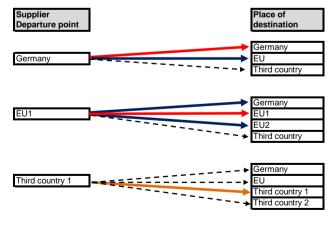

## a) Incoterm FOB

b) Incoterms EXW / FCA departure point (MAN ES is responsible for transport of the components to the place of destination)

c) Incoterms CIP / CIF / DAP etc. (supplier is responsible for transport of the components to the place of destination)

Supplier's invoice with respective local VAT and showing the respective local VAT ID number

Supplier's invoice excluding VAT (tax-free intra-Community supply); MAN ES must give the supplier the VAT ID number of the transfer point / country of destination

----> Supplier's invoice with respective local VAT

- → Supplier's invoice excluding VAT (tax-free export delivery)