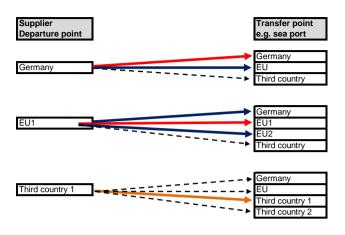

## a) Incoterm FOB

b) Incoterms EXW / FCA departure point (MAN ES is responsible for transport of the components to the place of destination)

c) Incoterms CIP / CIF / DAP etc. (supplier is responsible for transport of the components to the place of destination)

Supplier's invoice with respective local VAT and showing the respective local VAT ID number

Supplier's invoice excluding VAT (tax-free intra-Community supply); MAN ES must give the supplier the VAT ID number of the transfer point / country of destination

----> Supplier's invoice with respective local VAT

- → Supplier's invoice excluding VAT (tax-free export delivery)