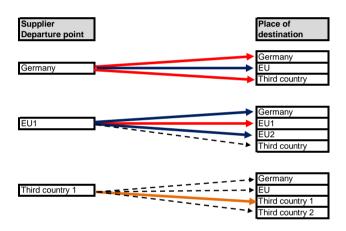

## a) Incoterm FOB

b) Incoterms EXW / FCA departure point (MAN ES is responsible for transport of the components to the place of destination)

c) Incoterms CIP / CIF / DAP etc. (supplier is responsible for transport of the components to the place of destination)

Supplier's invoice with respective local VAT and showing the respective local VAT ID number

Supplier's invoice excluding VAT (tax-free intra-Community supply); MAN ES must give the supplier the VAT ID number of the transfer point / country of destination

----> Supplier's invoice with respective local VAT

- → Supplier's invoice excluding VAT (tax-free export delivery)