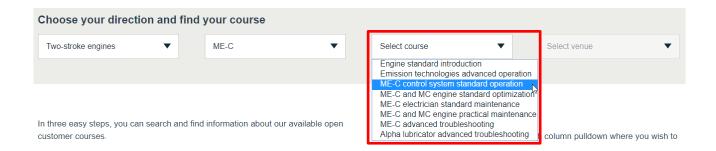

Step 2: select the "Product / equipment" from the second column pulldown based on keywords

Step 3: select the course from the third column pulldown which you are interested in

Step 4 (optional): select the venue location from the fourth column pulldown where you wish to attend