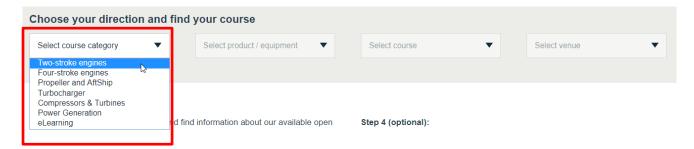

### Step 1: select your product category from the first column pulldown "Course category"

The currently available course categories are: Two-stroke engines, Four-stroke engines, Propeller and AftShip, Turbocharger, Compressors and Turbines, Power Generation, and eLearning.

Step 2: select the "Product / equipment" from the second column pulldown based on keywords

Step 3: select the course from the third column pulldown which you are interested in

Step 4 (optional): select the venue location from the fourth column pulldown where you wish to attend