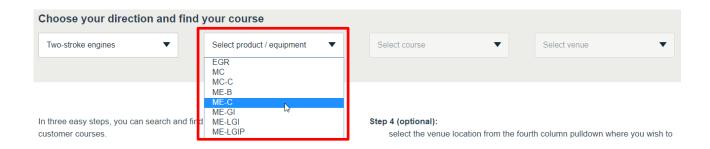

Step 2: select the "Product / equipment" from the second column pulldown based on keywords

Step 3: select the course from the third column pulldown which you are interested in

Step 4 (optional): select the venue location from the fourth column pulldown where you wish to attend