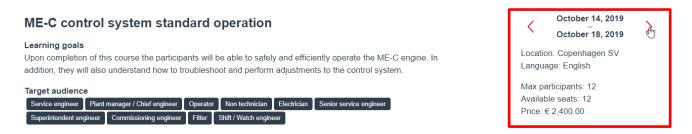

#### October 14, 2019 ME-C control system standard operation October 18, 2019 Learning goals Location: Copenhagen SV Upon completion of this course the participants will be able to safely and efficiently operate the ME-C engine. In Language: English addition, they will also understand how to troubleshoot and perform adjustments to the control system. Max participants: 12 Available seats: 12 Service engineer Plant manager / Chief engineer Operator Non technician Electrician Senior service engineer Price: € 2,400,00 erintendent engineer | Commissioning engineer | Fitter | Shift / Watch engineer Request this course Requirements