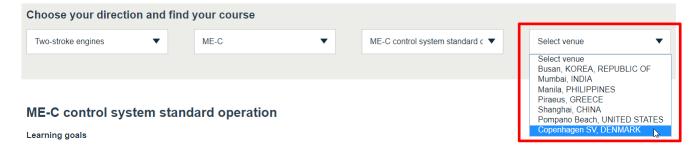

Step 2: select the "Product / equipment" from the second column pulldown based on keywords

Step 3: select the course from the third column pulldown which you are interested in

Step 4 (optional): select the venue location from the fourth column pulldown where you wish to attend