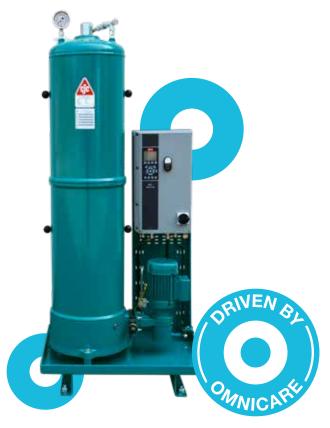

#### CJC® engine lube oil filters

C.C.JENSEN's new groundbreaking filtration systems deliver exceptional performance and efficiency for maintaining lube oil on 2- and 4-stroke engines operating on distillate fuels, residual fuels, HFO, and other fuels. This helps to prolong the lifetime of your engine with reduced maintenance costs and improved environmental performance.

#### **Benefit from**

- 97% energy (fuel) savings compared with a centrifugal separator
- 40-60% saving in lube oil consumption on 4-stroke (10-20% for 2-stroke)
- 99% lube oil sludge reduction
- ROI in less than 18 months
- Low CAPEX and OPEX
- Extend engine component life up to 10x
- Very simple maintenance
- Same or better quality oil
- Filtration availability >98% even in port stay
- Improved CII\* rating
- Only 3% of fuel compared with traditional systems
- Almost no sludge
- Reduced oil consumption