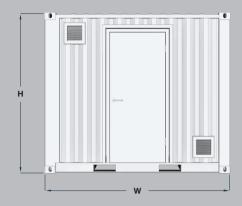

#### **Dimensions and output**

| L                     | 2,900 mm            |
|-----------------------|---------------------|
| Н                     | 2,800 mm            |
| W                     | 2,100 mm            |
| Weight                | 2,500 kg            |
| Installation location | Non-hazardous area  |
| Power supply          | 3x400 VAC+N+PE/50Hz |