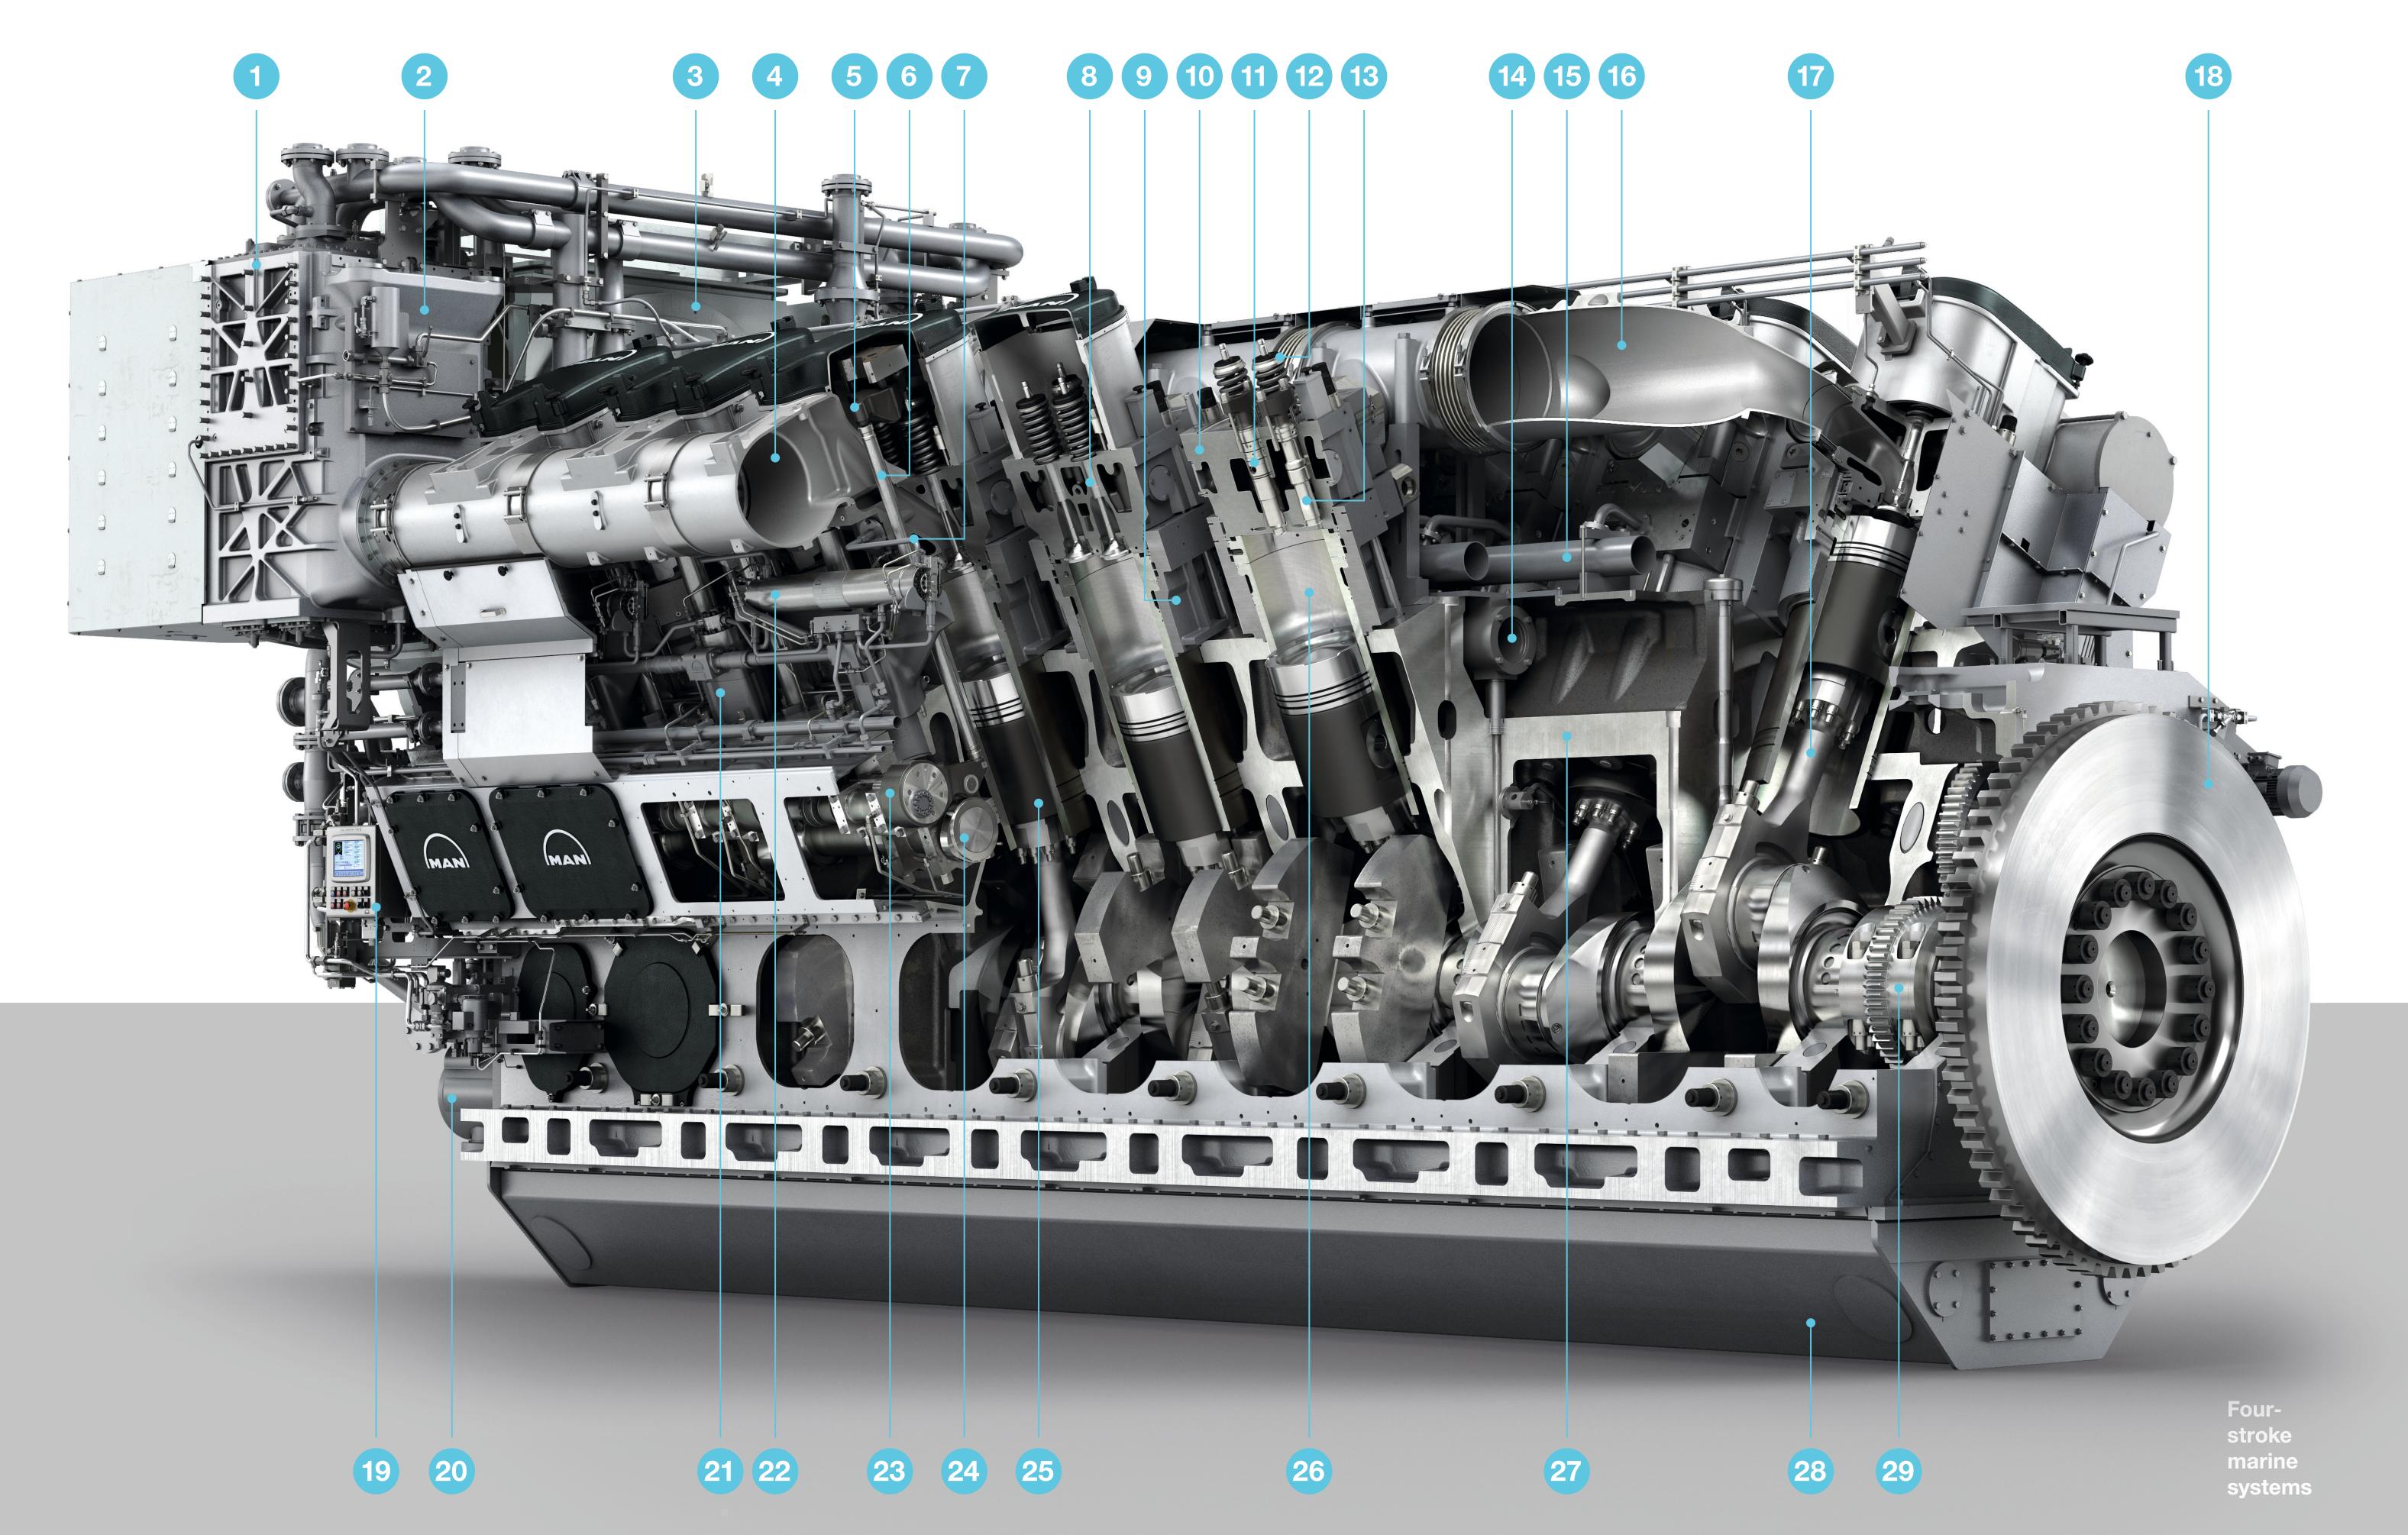

## MAN V48/60CR Four-stroke diesel engine

- 1 Charge air cooler 16 Exhaust gas pipe
  - Turbocharger washing device
- Turbocharger TCA 77
- Charge air pipe
- 5 Rocker arm
- 6 Push rods
- 7 Fuel injection pipe
- 8 Inlet valve
- 9 Cylinder jacket
- 10 Cylinder head
- 11 Injection nozzle
- 12 Exhaust valve
- 13 Starting valve
- 14 Lube oil pipe
- 15 Cooling water pipes

- Connecting rod
- Crankshaft with flywheel
- Local operating panel SaCoSone
- Attached lube oil pump 20
- High pressure pump
- Accumulator 22
- Variable valve timing 23
- 24 Camshaft
- Piston 25
- Cylinder liner with fire land ring
- Cylinder crankcase
- Dry oil pan 28
- Control drive (29)