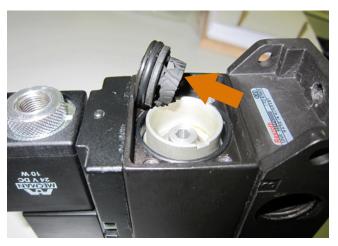

#### Re 2

The finger nut for the magnetic coil should be secured with Loctite 222 to prevent loosening of this component.

Questions or comments regarding this SL should be directed to our Dept. LEO.

Yours faithfully

New Type
MAN No. 5158228-5
Bosch Rexroth No. R40-406-116-5 (aluminium piston)

Old Type
MAN No. 5057773-8
Bosch Rexroth No. R40-405-372-2 (synthetic piston)

Damaged synthetic piston (POM: Polyacetal)

Finger nut to be secured with Loctite 222