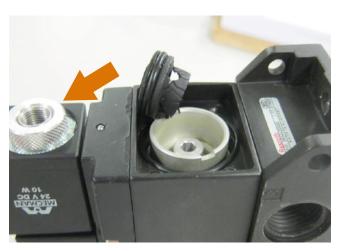

#### Re 2

The finger nut for the magnetic coil should be secured with Loctite 222 to prevent loosening of this component.

Questions or comments regarding this SL should be directed to our Dept. LEO.

Yours faithfully

New Type
MAN No. 5158228-5
Bosch Rexroth No. R40-406-116-5 (aluminium piston)

Old Type
MAN No. 5057773-8
Bosch Rexroth No. R40-405-372-2 (synthetic piston)

Damaged synthetic piston (POM: Polyacetal)

Finger nut to be secured with Loctite 222