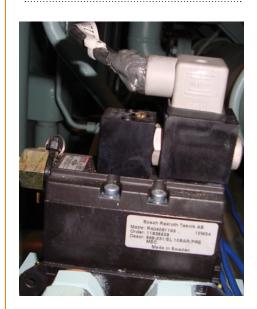

#### Re 1

Three types of valves have been used since the introduction of ME/ME-C engines – only the new type is used today, see below.

Maker: Bosch Rexroth

New type: MAN No. 5158228-5 – Bosch Rexroth

No. R40-406-116-5 (aluminium piston).

Old types: MAN No. 5057773-8 – Bosch Rexroth

No. R40-405-372-2 (synthetic piston).

MAN No. 1235947-9 – Bosch Rexroth No. 565/331 (internal pilot air 30 bar).

We recommend inspecting the valves at the earliest opportunity, and check the valves at regular intervals of 12,000 service hours in connection with overhaul of the main starting valve.

New Type
MAN No. 5158228-5
Bosch Rexroth No. R40-406-116-5 (aluminium piston)

Old Type
MAN No. 5057773-8
Bosch Rexroth No. R40-405-372-2 (synthetic piston)

Damaged synthetic piston (POM: Polyacetal)

Finger nut to be secured with Loctite 222