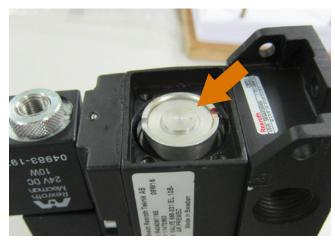

#### Re 2

The finger nut for the magnetic coil should be secured with Loctite 222 to prevent loosening of this component.

Questions or comments regarding this SL should be directed to our Dept. LEO.

Yours faithfully

New Type
MAN No. 5158228-5
Bosch Rexroth No. R40-406-116-5 (aluminium piston)

Old Type
MAN No. 5057773-8
Bosch Rexroth No. R40-405-372-2 (synthetic piston)

Damaged synthetic piston (POM: Polyacetal)

Finger nut to be secured with Loctite 222