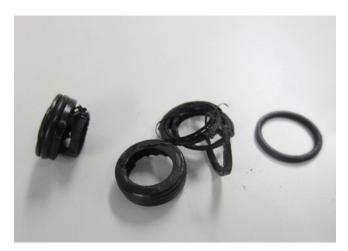

- 1. Disintegration of the activator piston in the pilot valve.
- 2. Loosening of the nut for positioning the magnetic coil on the pilot valve.

Old types: MAN No. 5057773-8 – Bosch Rexroth

No. R40-405-372-2 (synthetic piston).

MAN No. 1235947-9 – Bosch Rexroth No. 565/331 (internal pilot air 30 bar).

We recommend inspecting the valves at the earliest opportunity, and check the valves at regular intervals of 12,000 service hours in connection with overhaul of the main starting valve.

New Type
MAN No. 5158228-5
Bosch Rexroth No. R40-406-116-5 (aluminium piston)

Old Type
MAN No. 5057773-8
Bosch Rexroth No. R40-405-372-2 (synthetic piston)

Damaged synthetic piston (POM: Polyacetal)

Finger nut to be secured with Loctite 222