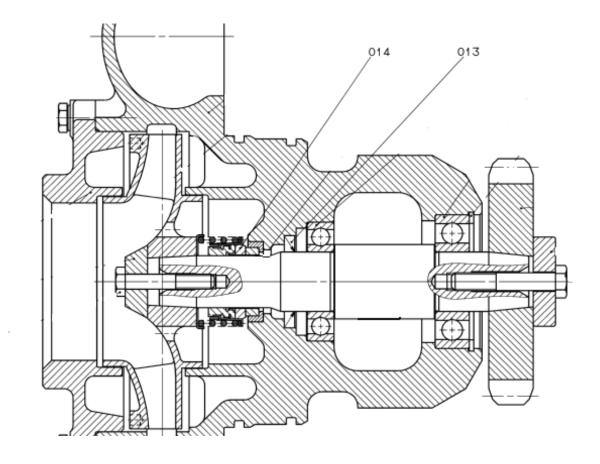

## Dear Sirs

Some examples of cooling water leakage into the engine lubricating oil have been reported from operators of propulsion engines in service. Investigations have revealed that the lip seal (item 013 on the attached drawing) has been damaged due to insufficient temperature capability of the lip seal. Due to the positioning of the telltale hole for oil/water leakage, a leaking rotating shaft seal (Item 014 on the attached drawing) can cause the cooling water to enter into the engine crankcase through the lip seal, without indication at the telltale hole.

In order to minimize this risk, a new type of lip seal made in a different material has been implemented as our standard.

In order to improve the durability of the rotating seal, we have also chosen to change supplier of this seal as of February 2011.